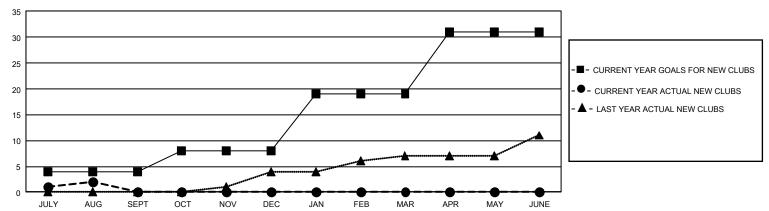

## GOALS AND ACTUAL NEW CLUBS CUMULATIVE

## GMT Constitutional Area 4, Group D

REPORT DOES NOT INCLUDE CLUBS IN UNDISTRICTED AREAS.

| Clubs         |               |             |               | Members               |                        |                         |                                                    |  |
|---------------|---------------|-------------|---------------|-----------------------|------------------------|-------------------------|----------------------------------------------------|--|
|               | RESULTS FOR   | R 2020-2021 |               | RESULTS FOR 2020-2021 |                        |                         |                                                    |  |
| QUARTER       | NEW CLUB GOAL | NEW CLUBS   | DROPPED CLUBS | QUARTER MEME          | BER GROWTH NET<br>GOAL | MEMBER GROWTH<br>ACTUAL | DROPPED<br>MEMBERS ACTUAL<br>(including transfers) |  |
| JULY/AUG/SEPT | 12            | 2           | 10            | JULY/AUG/SEPT         | 235                    | 327                     | 479                                                |  |
| OCT/NOV/DEC   | 12            | 0           | 0             | OCT/NOV/DEC           | 360                    | 0                       | 0                                                  |  |
| JAN/FEB/MAR   | 33            | 0           | 0             | JAN/FEB/MAR           | 352                    | 0                       | 0                                                  |  |
| APR/MAY/JUNE  | 36            | 0           | 0             | APR/MAY/JUNE          | 507                    | 0                       | 0                                                  |  |