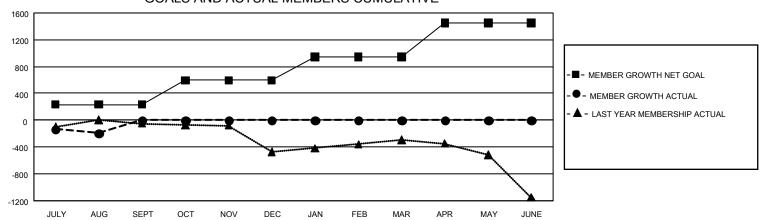

## GOALS AND ACTUAL MEMBERS CUMULATIVE

| DROPPED CLUBS: 10 |     | 122 CLUBS OF 1,440 ADDED 1 OR | GENDER DISTRIBUTION       |                    |       |
|-------------------|-----|-------------------------------|---------------------------|--------------------|-------|
|                   |     | MORE NEW MEMBERS              | MALE                      | 21,163 (71.71%)    |       |
|                   |     | 1                             | FEMALE                    | 8,349 (28.29%)     |       |
| DROPPED MEMBERS   |     |                               |                           | , ,                |       |
| DECEASED          | 31  | CLICK HERE FOR CUMULATIVE     | TOTAL FAMILY UNIT MEMBERS |                    | 2,320 |
| CLUB CANCELLED 3  |     | MEMBERSHIP DATA               |                           |                    |       |
| OTHER             | 445 | FAMILY MEMBERS PAYING H       |                           | S PAYING HALF DUES | 1,188 |
| TOTAL             | 479 |                               |                           |                    |       |

## GMT Constitutional Area 4, Group D

REPORT DOES NOT INCLUDE CLUBS IN UNDISTRICTED AREAS.

| Clubs         |               |             |               | Members               |                        |                         |                                                    |  |
|---------------|---------------|-------------|---------------|-----------------------|------------------------|-------------------------|----------------------------------------------------|--|
|               | RESULTS FOR   | R 2020-2021 |               | RESULTS FOR 2020-2021 |                        |                         |                                                    |  |
| QUARTER       | NEW CLUB GOAL | NEW CLUBS   | DROPPED CLUBS | QUARTER MEME          | BER GROWTH NET<br>GOAL | MEMBER GROWTH<br>ACTUAL | DROPPED<br>MEMBERS ACTUAL<br>(including transfers) |  |
| JULY/AUG/SEPT | 12            | 2           | 10            | JULY/AUG/SEPT         | 235                    | 327                     | 479                                                |  |
| OCT/NOV/DEC   | 12            | 0           | 0             | OCT/NOV/DEC           | 360                    | 0                       | 0                                                  |  |
| JAN/FEB/MAR   | 33            | 0           | 0             | JAN/FEB/MAR           | 352                    | 0                       | 0                                                  |  |
| APR/MAY/JUNE  | 36            | 0           | 0             | APR/MAY/JUNE          | 507                    | 0                       | 0                                                  |  |